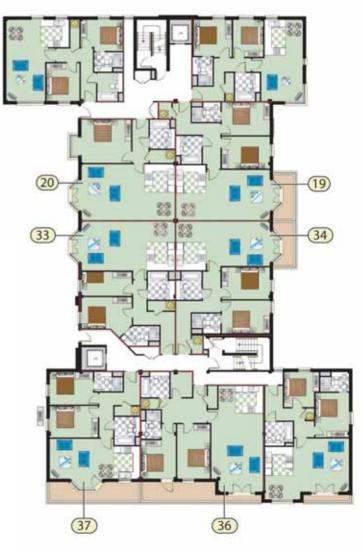

d three bed apartments feature main bathroom and master bedroom ensuite, with ceramic wall and floor tiling.

You'll find the space is more than generous, especially the duplexes. There's controllable lighting too.

Security at Central Place is decidedly hi-tech. Each apartment features video entry consoles, with ground floor units having internal alarms as well. Owners are assigned a private underground parking space. What's more, there's secure access to both car park and building.

Outside, the style theme continues. The Arts & Crafts look contrasts with the contemporary interiors, with apartments ranged around a pleasant landscaped courtyard.

Luxury to the last drop, in fact.









## FLOOR PLANS











#### South Block GROUND FLOOR



2 bedroom apartment Available apartments



#### South Block FIRST FLOOR



2 bedroom apartment Available apartments

(

39 (41

(21)

### South Block SECOND FLOOR



1 bedroom apartment 2 bedroom apartment

Available apartments

(



### South Block THIRD / FOURTH FLOOR



#### North Block FIRST / SECOND / THIRD & FOURTH FLOOR