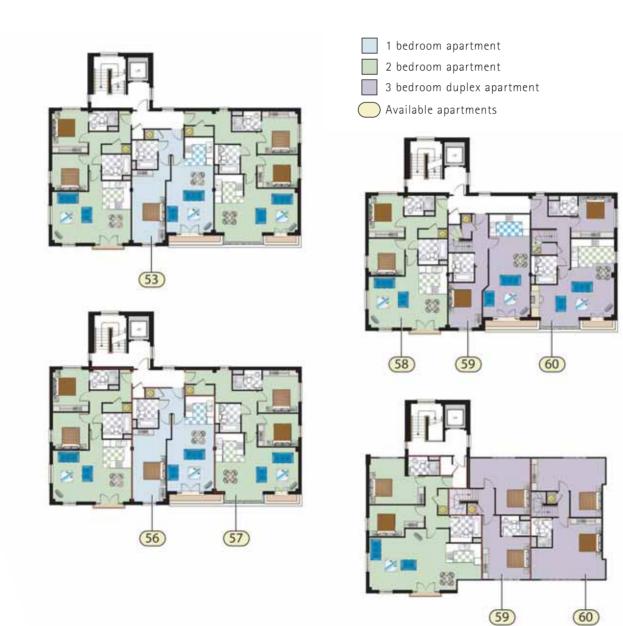

ideo entry consoles, with ground floor units having internal alarms as well. Owners are assigned a private underground parking space. What's more, there's secure access to both car park and building.

Outside, the style theme continues. The Arts & Crafts look contrasts with the contemporary interiors, with apartments ranged around a pleasant landscaped courtyard.

Luxury to the last drop, in fact.









## FLOOR PLANS











#### South Block GROUND FLOOR



2 bedroom apartment Available apartments



#### South Block FIRST FLOOR



2 bedroom apartment Available apartments

(

39 (41

(21)

### South Block SECOND FLOOR



1 bedroom apartment 2 bedroom apartment

Available apartments

(



### South Block THIRD / FOURTH FLOOR



#### North Block FIRST / SECOND / THIRD & FOURTH FLOOR