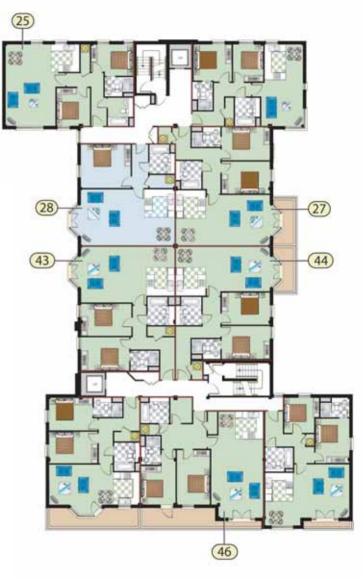

### South Block SECOND FLOOR

1 bedroom apartment 2 bedroom apartment

Available apartments

(