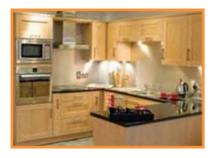

### squeezing every drop ofluxury

Breakfast on fresh style.

Your apartment at Central Place features every 21st century luxury.

Fully fitted kitchens abound with stainless steel finished appliances by Bosch. Throughout, floor finishes are of hardwood. Fixtures and fittings are top quality, with solid timber frames and architraves.