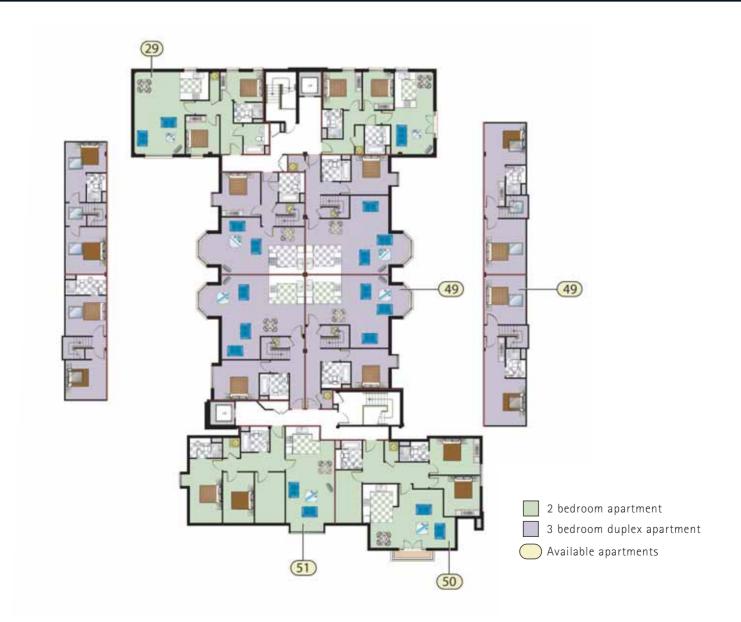

tral Place is decidedly hi-tech. Each apartment features video entry consoles, with ground floor units having internal alarms as well. Owners are assigned a private underground parking space. What's more, there's secure access to both car park and building.

Outside, the style theme continues. The Arts & Crafts look contrasts with the contemporary interiors, with apartments ranged around a pleasant landscaped courtyard.

Luxury to the last drop, in fact.









## FLOOR PLANS











#### South Block GROUND FLOOR



2 bedroom apartment Available apartments



#### South Block FIRST FLOOR



2 bedroom apartment Available apartments

(

39 (41

(21)

### South Block SECOND FLOOR



1 bedroom apartment 2 bedroom apartment

Available apartments

(



### South Block THIRD / FOURTH FLOOR



#### North Block FIRST / SECOND / THIRD & FOURTH FLOOR