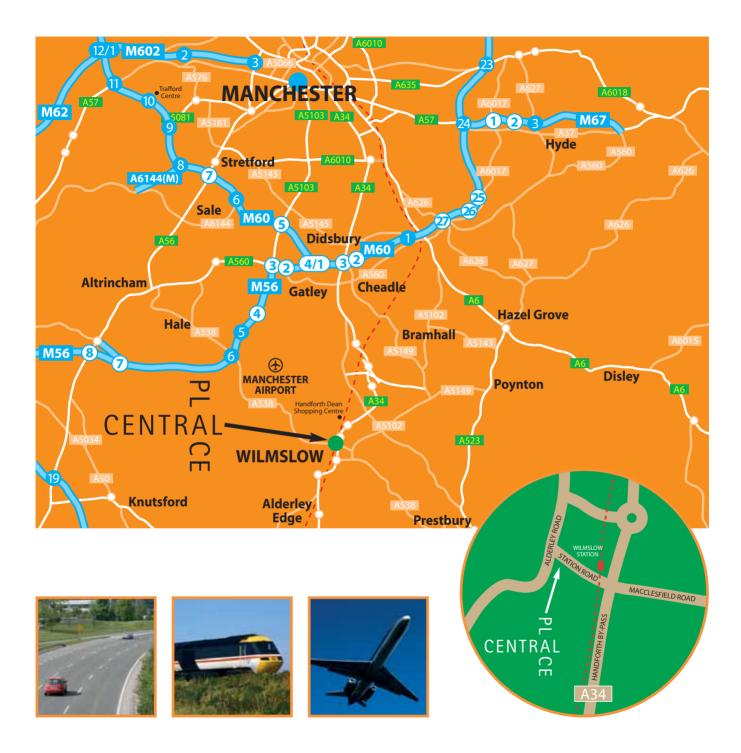

#### Central Place is well named.

It's at the heart of everything.

Wilmslow centre is walking distance. A very short walking distance.

Thanks to the nearby A34, Manchester is only around 20 minutes away. While the M56 and M6 - 10 minutes and 15 minutes respectively - put you in touch with the country as a whole.

By rail, connections are even better. The nearby station has regular services to Manchester - 15 to 18 minutes - and London - just 2 and a half hours.

And if your destination is somewhat further afield, Manchester International Airport is only 16 minutes by rail, even less by car. Which means the entire world is your oyster.

So enjoy your journey.

From Central Place, it's likely to be a short one.