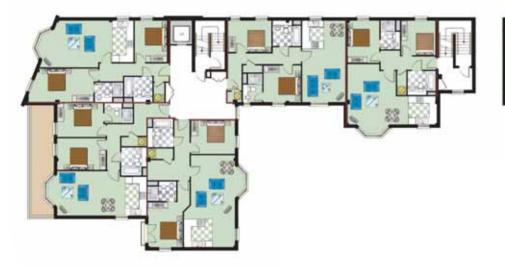

ain bathroom and master bedroom ensuite, with ceramic wall and floor tiling.

You'll find the space is more than generous, especially the duplexes. There's controllable lighting too.

Security at Central Place is decidedly hi-tech. Each apartment features video entry consoles, with ground floor units having internal alarms as well. Owners are assigned a private underground parking space. What's more, there's secure access to both car park and building.

Outside, the style theme continues. The Arts & Crafts look contrasts with the contemporary interiors, with apartments ranged around a pleasant landscaped courtyard.

Luxury to the last drop, in fact.









## FLOOR PLANS











#### South Block GROUND FLOOR



2 bedroom apartment Available apartments



#### South Block FIRST FLOOR



2 bedroom apartment Available apartments

(

39 (41

(21)

### South Block SECOND FLOOR



1 bedroom apartment 2 bedroom apartment

Available apartments

(



### South Block THIRD / FOURTH FLOOR



#### North Block FIRST / SECOND / THIRD & FOURTH FLOOR