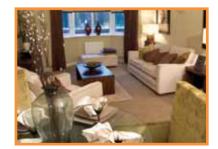

### squeezing every drop ofluxury

Breakfast on fresh style.

Your apartment at Central Place features every 21st century luxury.

Fully fitted kitchens abound with stainless steel finished appliances by Bosch. Throughout, floor finishes are of hardwood. Fixtures and fittings are top quality, with solid timber frames and architraves.

Two and three bed apartments feature main bathroom and master bedroom ensuite, with ceramic wall and floor tiling.

You'll find the space is more than generous, especially the duplexes. There's controllable lighting too.