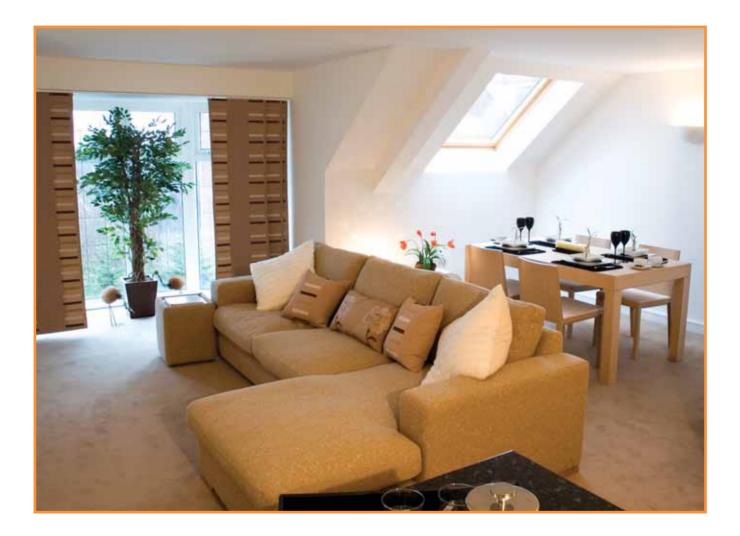

### squeezing every drop ofluxury

Breakfast on fresh style.

Your apartment at Central Place features every 21st century luxury.

Fully fitted kitchens abound with stainless steel finished appliances by Bosch. Throughout, floor finishes are of hardwood. Fixtures and fittings are top quality, with solid timber frames and architraves.

Two and three bed apartments feature main bathroom and master bedroom ensuite, with ceramic wall and floor tiling.

You'll find the space is more than generous, especially the duplexes. There's controllable lighting too.